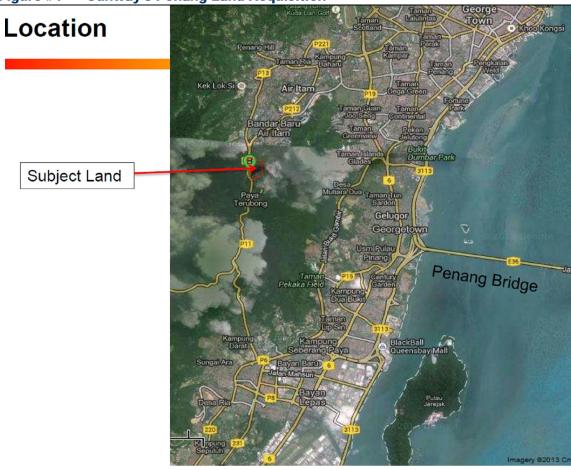

#### News

 Successfully tendered for 4 parcels of freehold land measuring 24.5 acres (1.07m sq ft), situated along Jalan Paya Terubong, Penang (see Figure #1), for RM267.4m (RM251/sq ft). The acquisition is expected to be completed within 3 months.

#### **Highlights**

- About the land... The land is located within the vibrant center of Penang Island and is surrounded by tourism spots i.e. Kek Lok Si and Penang Hill, and matured townships. It also has good connectivity to the Airport, Penang Bridge and City Center.
- Proposed development... The land has a gross plot ratio of 2.4x (Gross Floor Area: 2.56m sq ft), translating to RM104.5/sq ft/plot ratio. The development will have an estimated GDV of RM1.5bn comprising of commercial shops, SOHO and residential units. Assuming a setback of 30%, the ASP is RM837/sq ft based on NFA of 1.79m sq ft. We believe that the ASP is on the high side, however if compared to IJM Land's – The Light, it is on par.
- Slight boost... With the latest acquisition, it will lift Sunway's landbank in Penang to 145 acres with total Penang GDV of 3.3bn, which represents 6% of Sunway's overall GDV.
- Net gearing still comfortable... Based on 3QFY13's numbers, the acquisition will see Sunway's net debt rising to RM1.55bn from RM1.29bn, with net gearing rising to 33.4% from 27.7%, which is still comfortable.

Page 1 of 4 18 December 2013

HLIB Research | Sunway www.hlebroking.com

Figure #1 Sunway's Penang Land Acquisition

URDA, HLIB

Figure #2 Sunway SOP valuation

| Division              | Methodology                        | Stake                           | Value (RM        | RM/share | %   |
|-----------------------|------------------------------------|---------------------------------|------------------|----------|-----|
| Construction          | 15X Average of FY13-14 Earnings    | 100%                            | <b>m)</b><br>917 | 0.46     | 14  |
| Property              | NPV of profits + Shareholders Fund | 100%                            | 5,106            | 2.54     | 76  |
| Trading/Manufacturing | 9X P/E                             | 100%                            | 277              | 0.14     | 4   |
| Quarry                | 15X P/E                            | 100%                            | 186              | 0.09     | 3   |
|                       |                                    | Sub-Total (RM m)                | 6,487            |          |     |
|                       |                                    | No. of shares (m)               | 1,723            |          |     |
|                       |                                    | RM per share                    | 3.76             |          |     |
|                       |                                    | Proceeds from warrants (RM m)   | 724              | 0.36     | 11  |
|                       | Esti                               | mated Holding Company Net Debt  | (461)            | (0.23)   | (7) |
|                       |                                    | SOP (RM m)                      | 6,751            |          | 100 |
|                       |                                    | Total no. of diluted shares (m) | 2,013            |          |     |
|                       |                                    | Target Price (RM)               | 3.35             |          |     |